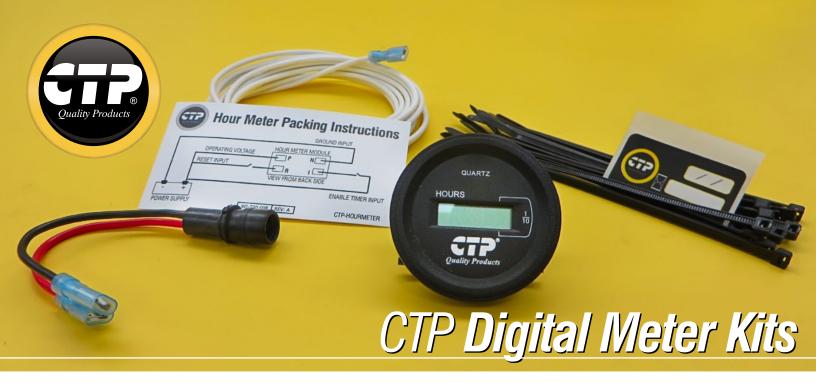

| Part No. | Description |
|----------|-------------|
| 2005717  | METER       |
| 2005725  | METER       |
| 2142465  | METER KIT   |
| 2681964  | METER KIT   |
| 3017292  | METER KIT   |
| 3620289  | METER KIT   |
| 9W1490   | METER KIT   |
| 9W1491   | METER KIT   |
| 9W1492   | METER KIT   |

| Part No. | Description |
|----------|-------------|
| 9W1493   | METER KIT   |
| 9W1494   | METER KIT   |
| 9W1495   | METER KIT   |

**Back View of the CTP Digital Hour Meters** 

\* Other part no. not included in the list are available. Please contact your sales representative if you have any questions. Part Numbers are used for reference purposes only.